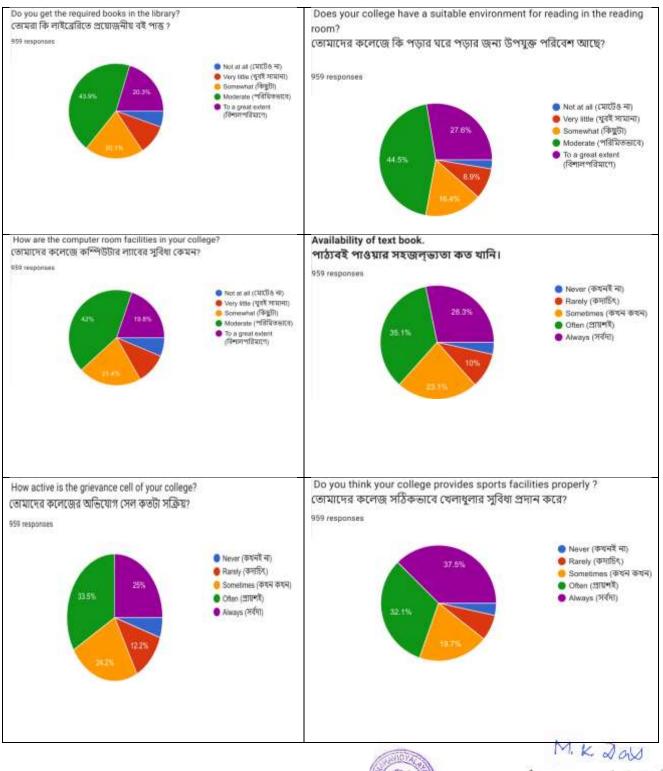

#### 1. Availability of books in the library

With 43.9% of the student's response was moderate, 20.3% of the students `response was to great extent to the availability of books. While 20.1% of the students responded to somewhat availability of the books. This data shows that library is quite efficient in the college.

#### 2. Proper Reading room environment in the college

44.5% of the student's response was moderate, whereas 27.6% agreed with great satisfaction, 16.4% of the student's response was on somewhat satisfied category and 8.9% 0f the student's response was very little. This figure shows that the reading room environment is good but it could be better.

#### 3. Computer Facilities in College

42% of the student's response was moderate, 19.8%% of the students responded to great satisfaction whereas 21.4% of the students was somewhat satisfied. This data shows that the computer facilities in the college needs to be improved.

#### 4. Availability of text books

35.1% of the students agreed that the books are often available, 28.3% agreed that that books are always available, 23.1% student's response was sometimes available and 10% of the students response was rarely available. This data shows that the college has good number of text books but it needs to add more books.

#### 5. College Grievance Cell

33.5% of students agreed that the college grievance cell is often active whereas 25% of the students agreed on the grievance cell being always active and 24.2% of the students agreed on the grievance cell active only sometimes and the remaining 12.2% saying that it is rarely active. This figure shows that the college grievance is doing its work efficiently but could be better.

#### 6. Sports Facilities in College

37.5% of the students responded that the sports facility of the college is always available. 32.1% of the students agreed that the sports facility is often available. 19.7% of the students agreed that it is sometimes available. This data shows that the college has a good availability of the sports facility to the students.