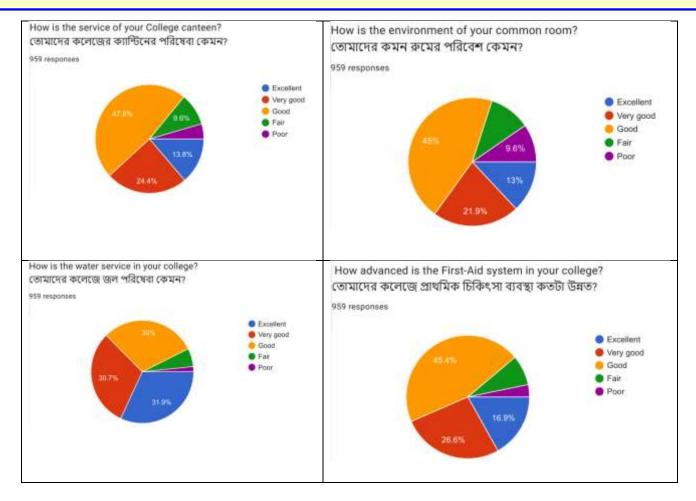

#### 7. College Canteen Service

47.8% of the students agreed that the service of the college canteen is good, whereas 24.4% of the students agreed with canteen having a very good service. 13.2% of the students agreed that the canteen service is excellent. This data shows that the college has good canteen service.

#### 8. Environment of the Common Room

45% of the student's responded that the environment of the common room is good. 21.9% of the student's responded that it is very good whereas 13% of the student's agreed on it being excellent. While 9% of the students considered it to be poor. The data shows that the college common room is efficient but it needs to be improved.

#### 9. Drinking Water Service in College

30% of the student's responded that the drinking water service is good, whereas 30.7% of the students responded with very good and 31.9% students responded that it is excellent. Therefore this data indicates that the water service in college is excellent.

45.4% of the student's responded that the first aid facility is good. 26.6% of the student's responded with the facility being very good and 16.9% responded to the facility being excellent. Overall the student's are satisfied with the first aid facility that the college is providing.